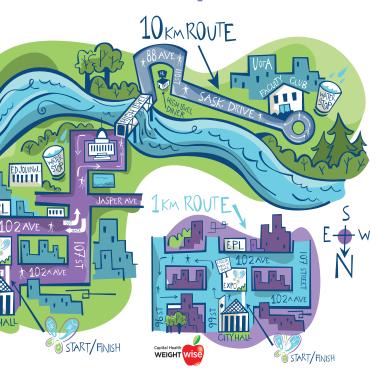

### route maps

### **Event Start Times**

8:00 AM - Wheelchair 8:05 AM - 10 km walk/run 8:10 AM - 5 km walk/run 8:15 AM – Capital Health Weight Wise 1 km walk/run

### **Baby strollers welcome**

Please line up at the back of the runners. For safety reasons courses are limited to registered runners and walkers only. Rollerblades, skateboards, bicycles and pets are prohibited.